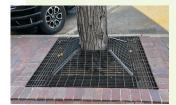

## Design Detective: Exploring Styles and Streetscapes

Carefully examine the photos provided and match each photo to the word that best represents it. You know the drill! Draw a line to connect the word to the photo. Check your work closely before you head out the door on the scavenger hunt!



**Decorative Brick Commercial** 

Art Deco

Spanish-Pueblo Revival

















## Design Detective: Exploring Styles and Streetscapes (Continued!)

Streetscape Trip Hazard

Irrigation Equipment

Interactive Public Art

Reclaiming of Auto-Orientated Spaces for People

Interpretive Signage

Memorial Plaques

Wayfinding Elements

**Green Stormwater Infrastructure**