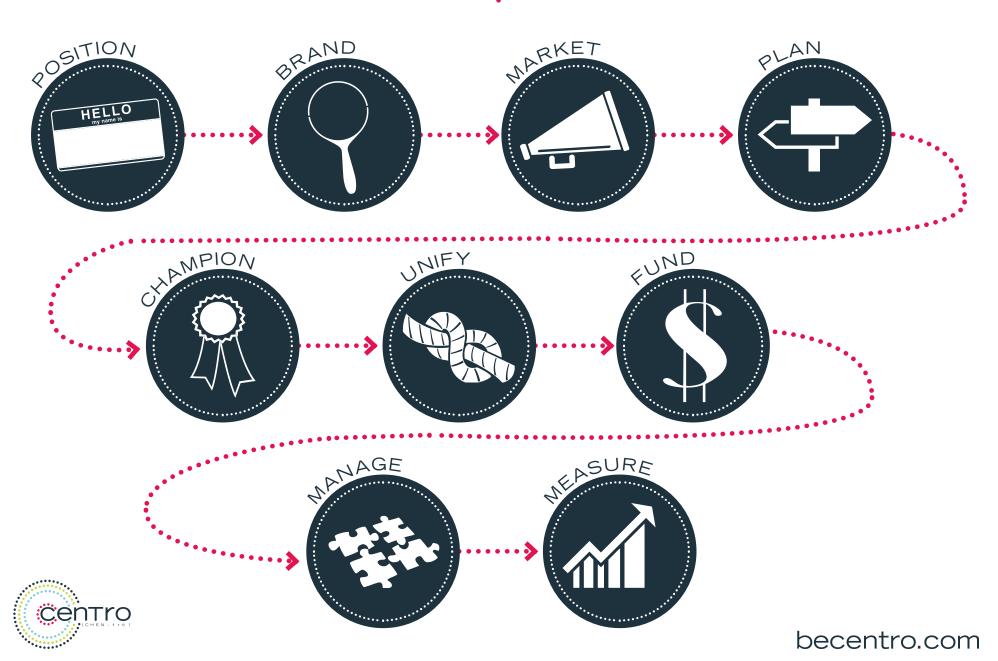

# POSITION identify your niche and what makes you unique

utilize centro's niche assessment process to define the key economic, social, historical and cultural elements that make your district or community different from the competition

# BRAND take ownership of your image

define who you are, instead of letting others define you! centro's place branding process establishes effective positioning for your community or district, and creates a compelling visual representation to support it

## MARKET tell your story

your community or district is home to a million storylines – centro helps you identify what to say, and to which audiences, in a way that invites locals, visitors and investors to learn more

## PLAN set your strategic direction

what's the destination on your roadmap, and what path will you take to get there? centro provides strategic planning support to help you prioritize and get you on your way

# CHAMPION find passionate people to lead and advocate

who can see the vision? who has the commitment to move you forward from status quo? centro helps you identify those motivated and influential people, and create place management champions

# UNIFY build capacity to get things done

get organized...centro creates structures that bring people together to manage place by developing effective organizations as well as the capacity of stakeholders within them

#### FUND create sustainable revenue streams

a strategic approach to dollars makes sense...centro identifies funding sources that are sustainable and targeted to your priorities, allowing you to focus more on 'doing' than fundraising

#### MANAGE provide structure for moving forward

effective implementation is important to achieving your goals...centro helps you establish achievable priorities, timelines and budgets that demonstrate success and value

### MEASURE celebrate your success

tracking progress is key to showing return on investment for your place management dollars... centro helps you identify benchmarks that mean something by putting tools in place to track success